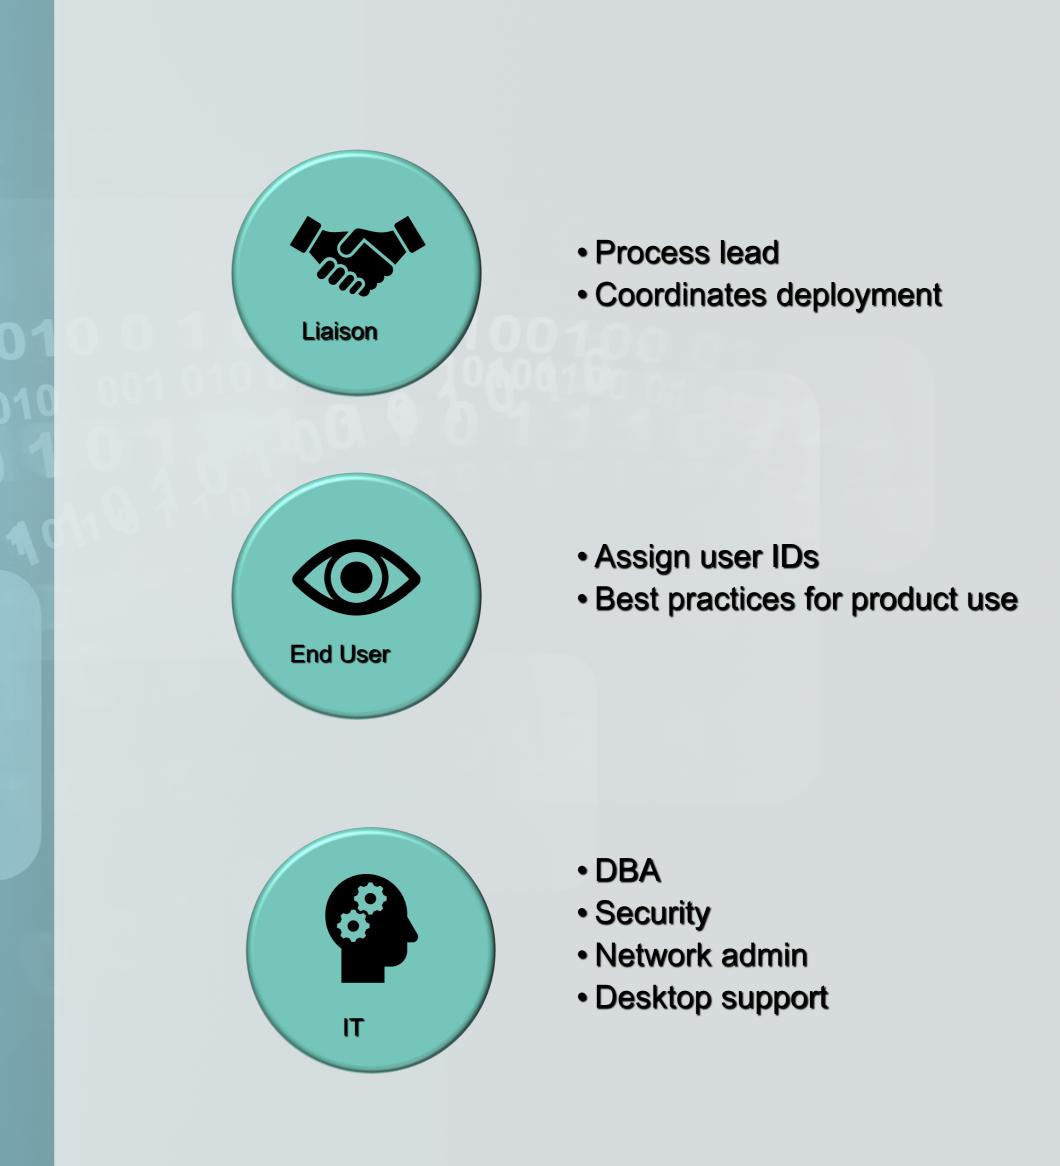

#### **KEY DEPLOYMENT ACTIVITES**

Solution Assessment & Design

System Deployment and Validation

Our experienced consultants work to define the right solution to meet client business objectives:

- Analyze business requirements for solution
- Determine application & infrastructure sizing to meet business requirements
- Define system architecture
- Evaluate upstream and downstream interdependencies between systems

### **SYSTEM DEPLOYMENT AND** VALIDATION

Following Solution Design, our Consultants work to ensure a successful deployment and handover for production usage. Services include:

- Installation and configuration of software
- IT security policy compliance
- System administration
- Patches, upgrades as necessary
- Issue resolution
- Installation, server and model validation
- Post implementation support