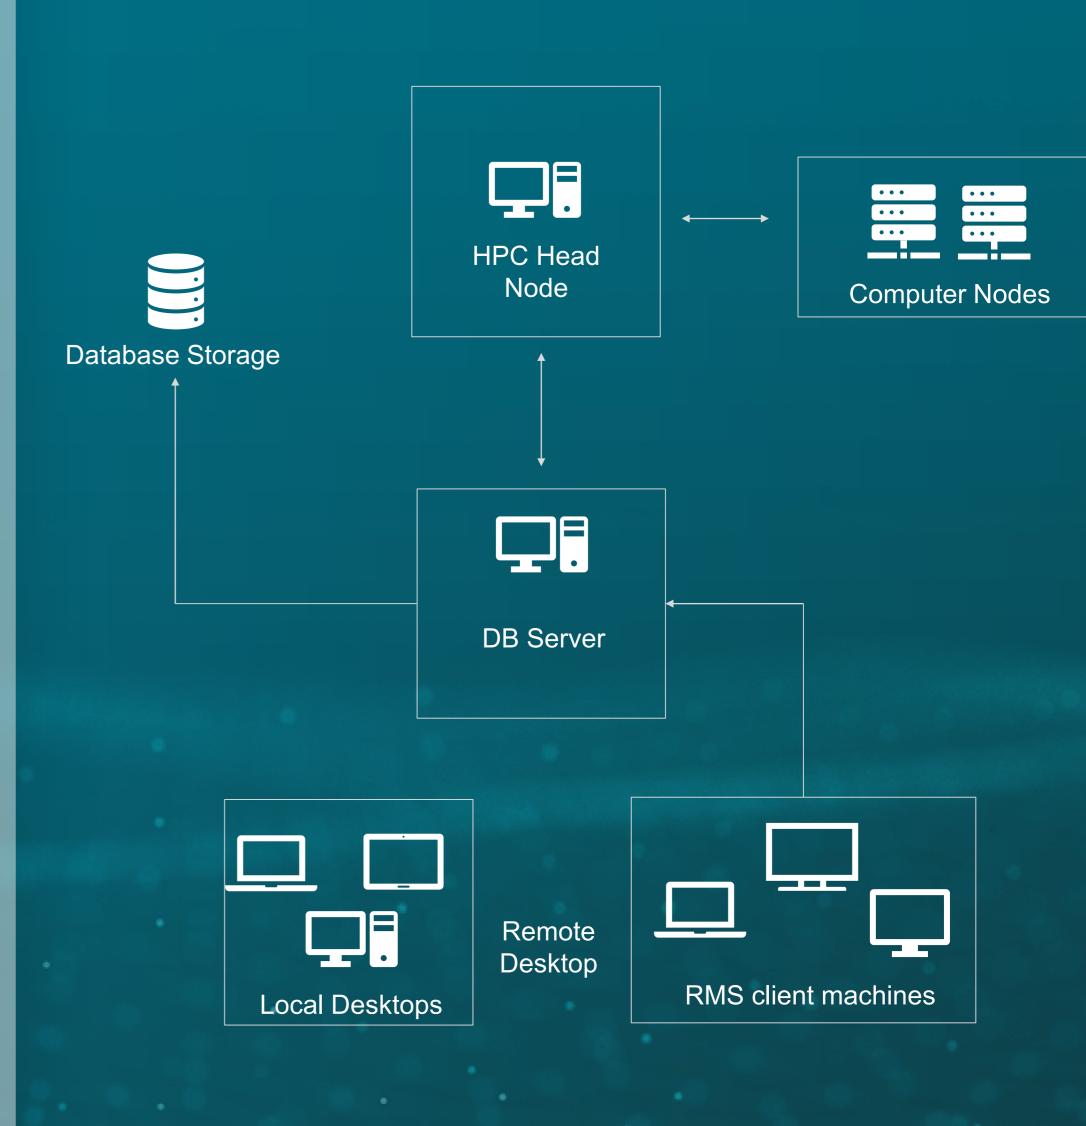

#### **KEY DEPLOYMENT ACTIVITES**

Solution Assessment & Design

System Deployment and Validation

Our experienced consultants work to define the right solution to meet client business objectives:

- Analyze business requirements for solution
- Determine application & infrastructure sizing to meet business requirements
- Define system architecture
- Evaluate upstream and downstream interdependencies between systems

### **SYSTEM DEPLOYMENT AND** VALIDATION

Following Solution Design, our Consultants work to ensure a successful deployment and handover for production usage. Services include:

- Installation and configuration of software
- IT security policy compliance
- System administration
- Patches, upgrades as necessary
- Issue resolution
- Installation, server and model validation
- Post implementation support